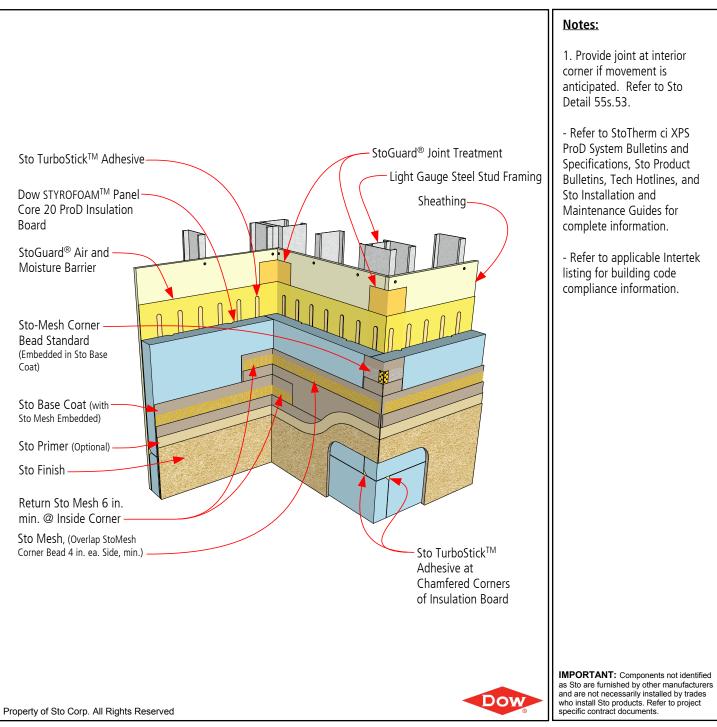

## **StoTherm® ci XPS ProD** Inside and Outside Corner with Common Substrate and StoMesh Corner Bead Reinforcement

## Detail No.: 55s.54A Date: April 2016